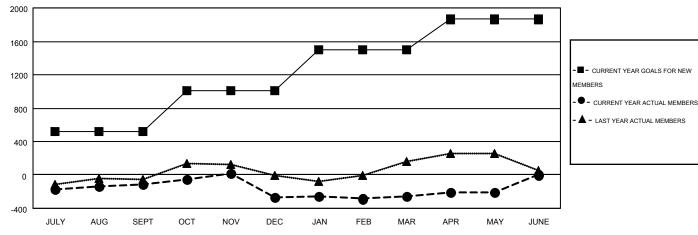

## Multiple District 4

**GARY WONG** 

**LOCATION: CALIFORNIA** 

|               |                  | Clubs             |                  |                  | Members               |                    |                                        |                    |                  |
|---------------|------------------|-------------------|------------------|------------------|-----------------------|--------------------|----------------------------------------|--------------------|------------------|
|               | RESUI            | LTS FOR 2015-2016 | i                |                  | RESULTS FOR 2015-2016 |                    |                                        |                    |                  |
| QUARTER       | NEW CLUB<br>GOAL | NEW CLUBS         | DROPPED<br>CLUBS | NET<br>GAIN/LOSS | QUARTER               | NEW MEMBER<br>GOAL | CHARTER AND<br>NEW<br>MEMBERS<br>ADDED | DROPPED<br>MEMBERS | NET<br>GAIN/LOSS |
| JULY/AUG/SEPT | 14               | 2                 | 5                | -3               | JULY/AUG/SEPT         | 515                | 843                                    | 958                | -115             |
| OCT/NOV/DEC   | 14               | 4                 | 5                | -1               | OCT/NOV/DEC           | 497                | 623                                    | 781                | -158             |
| JAN/FEB/MAR   | 13               | 3                 | 2                | 1                | JAN/FEB/MAR           | 482                | 696                                    | 683                | 13               |
| APR/MAY/JUNE  | 10               | 4                 | 3                | 1                | APR/MAY/JUNE          | 369                | 471                                    | 425                | 46               |

## GOALS AND ACTUAL MEMBERS CUMULATIVE

| DROPPED CLUBS: 15  |                 | 522 CLUBS OF 749 ADDED 1 OR MORE<br>NEW MEMBERS | GENDER DISTRIBI<br>MALE<br>FEMALE |    |       |
|--------------------|-----------------|-------------------------------------------------|-----------------------------------|----|-------|
| DROPPED MEMBERS    |                 |                                                 |                                   |    |       |
| DECEASED           | 262             | CLICK HERE FOR HEALTH                           |                                   |    | 3,599 |
| CLUB CANCELLED 141 | ASSESSMENT DATA | FAMILY UNIT MEMBERS                             |                                   | •  |       |
| OTHER              | 2,438           |                                                 | HEAD OF HOUSEHOLD                 |    | 1,726 |
| TOTAL              | 2,841           |                                                 | NON-HEAD OF HOUSEHO               | LD | 1,873 |