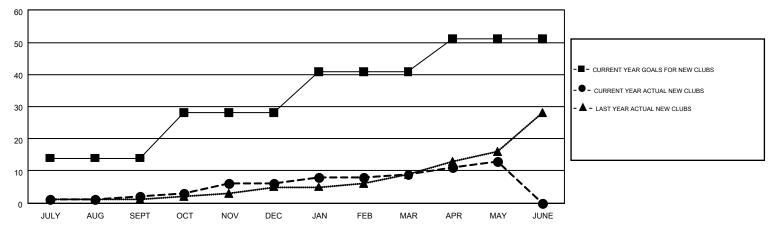

## Multiple District 4

**GARY WONG** 

**LOCATION: CALIFORNIA** 

|               |                  | Clubs             |                  |                  | Members               |                    |                                        |                    |                  |
|---------------|------------------|-------------------|------------------|------------------|-----------------------|--------------------|----------------------------------------|--------------------|------------------|
|               | RESUI            | LTS FOR 2015-2016 | i                |                  | RESULTS FOR 2015-2016 |                    |                                        |                    |                  |
| QUARTER       | NEW CLUB<br>GOAL | NEW CLUBS         | DROPPED<br>CLUBS | NET<br>GAIN/LOSS | QUARTER               | NEW MEMBER<br>GOAL | CHARTER AND<br>NEW<br>MEMBERS<br>ADDED | DROPPED<br>MEMBERS | NET<br>GAIN/LOSS |
| JULY/AUG/SEPT | 14               | 2                 | 5                | -3               | JULY/AUG/SEPT         | 515                | 843                                    | 958                | -115             |
| OCT/NOV/DEC   | 14               | 4                 | 5                | -1               | OCT/NOV/DEC           | 497                | 623                                    | 781                | -158             |
| JAN/FEB/MAR   | 13               | 3                 | 2                | 1                | JAN/FEB/MAR           | 482                | 696                                    | 683                | 13               |
| APR/MAY/JUNE  | 10               | 4                 | 3                | 1                | APR/MAY/JUNE          | 369                | 471                                    | 425                | 46               |

## GOALS AND ACTUAL NEW CLUBS CUMULATIVE